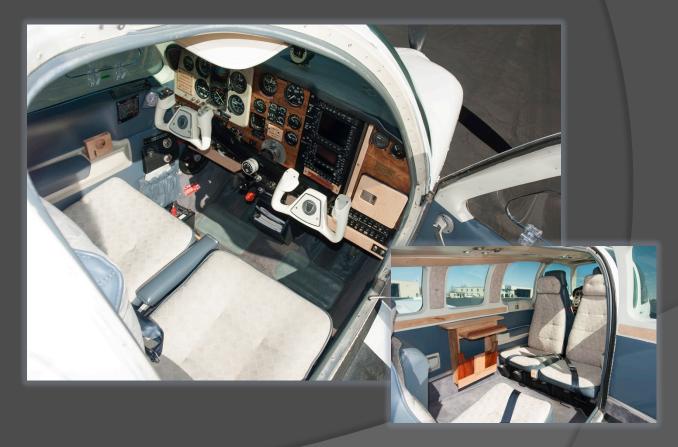

## Interior

Steel blue leather chairs, new blue fabric inserts

Steel blue leather side panels

Medium blue carpet

New in 1993

Custom Brazilian rosewood

New Century Air Center (KIXD)

280 Gardner Drive, Suite 2 • New Century, KS 66031