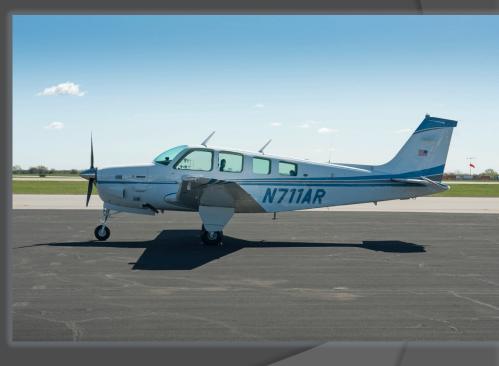

### Overview

Total Time: 2809.2 Total airframe hrs

Eng. Time: 34 SMOH

Prop Time: 9 SPOH

Annual Status: Due May, 2017

Useful Load: 1295.22 Lbs

Damage History

Repaired after storm damage - 1993

Repaired after nose gear collapse - 2015

## Exterior

NEW PAINT - 2009

Matterhorn White Base Color

Mist Blue and Stone Gray Trim

New Century Air Center (KIXD)

280 Gardner Drive, Suite 2 • New Century, KS 66031

913.782.8212 • www.kansasaircraft.com

© Kansas Aircraft Corporation All Rights Reserved