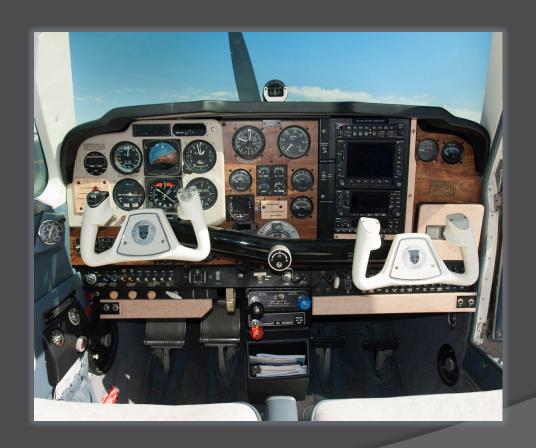

#### Garmin GNS530W

New Century Air Center (KIXD)

280 Gardner Drive, Suite 2 • New Century, KS 66031

913.782.8212 • www.kansasaircraft.com

© Kansas Aircraft Corporation All Rights Reserved

SN: EA-284

SN: EA-284

# Flight Deck Equipment

- Garmin GNS530W Nav/ Com/ GPS/ Moving
- GMA340 Audio Panel
- GTX33oES Transponder with ADS-B
- KCS55A slaved HIS
- Avionics Master Switch

- Garmin GNS430W Nav/ Com/ GPS
- Dual Glideslopes
- KN63 DME with Nav1 Nav2 switching
- KFC200 Autopilot/Flight Director

## Flight Deck Equipment

- Turboplus Intercooler
- Dual control yoke
- EDM 700 Graphic engine monitor with fuel flow
- Mike smith aileron and gap seals
- Writing desk
- Cleveland wheel and brakes
- Plumbed for built-in-oxygen
- Emergency locator transmitter
- Emergency static source
- Beryl D'Shannon cooling baffle kit

- 3-Bladed Hot prop
- True airspeed indicator
- Ventilation fan system
- External power receptacle
- 3-point strobe lights
- Landing light
- Pilot and stall warning heat
- Beryl D'Shannon 3/8" windshield