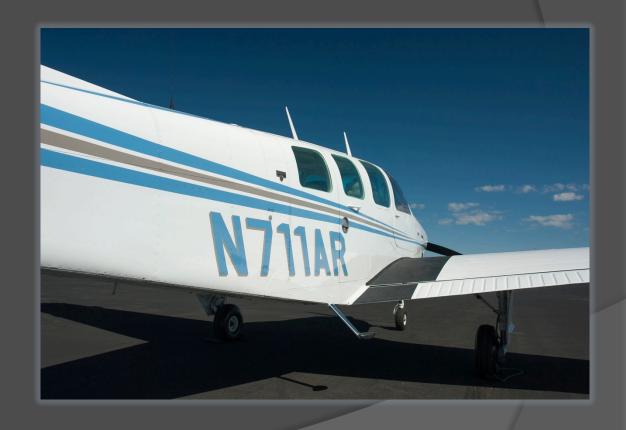

## Exterior

NEW PAINT - 2009

Matterhorn White Base Color

Mist Blue and Stone Gray Trim

New Century Air Center (KIXD)

280 Gardner Drive, Suite 2 • New Century, KS 66031

913.782.8212 • www.kansasaircraft.com

© Kansas Aircraft Corporation All Rights Reserved